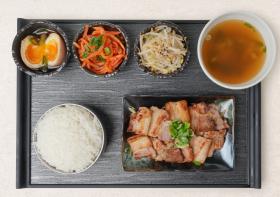

PORK BELLY 13.0 Sliced pork belly with mixed vegetables

MAPO GALBI 13.5

Marinated pork with mixed vegetables

SPICY PORK 

✓ 13.0

Hot sauce marinated pork with mixed vegetables

Spicy (V) For Vegetarian (GF) Gluten Free