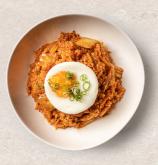

KIMCHI FRIED RICE 

11.0

Stir-fried Kimchi and rice
with fried egg on top

SALMON GUI 14.5
Salmon fillet and vegetables
served with Korean sweet soy sauce