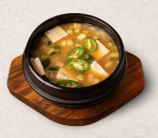

## **LUNCH MAIN DISH**

It comes with rice and pickle

KIMCHI JJIGAE 12.5

Spicy Kimchi stew

with pork and tofu

DOENJANG JJIGAE M 12.5

Soy bean stew with mixed mushrooms and tofu

BUDAE JJIGAE J 14.0

Spicy hot pot made with sausage, ham, pork, noodles and tofu

GALBITANG (GF) 14.5

Mild short beef rib soup with radish and glass noodles

SOONDOOBU JJIGAE 13.0

Spicy soft tofu stew with mixed seafood topped with egg