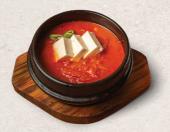

## **LUNCH MAIN DISH**

It comes with rice and pickle

KIMCHI JJIGAE 12.5

Spicy Kimchi stew

with pork and tofu

DOENJANG JJIGAE M 12.5

Soy bean stew with mixed mushrooms and tofu

BUDAE JJIGAE J 14.0

Spicy hot pot made with sausage, ham, pork, noodles and tofu

GALBITANG (GF) 14.5

Mild short beef rib soup with radish and glass noodles

SOONDOOBU JJIGAE 13.0

Spicy soft tofu stew with mixed seafood topped with egg