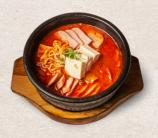

## **LUNCH MAIN DISH**

It comes with rice and pickle

KIMCHI JJIGAE 12.5

Spicy Kimchi stew

with pork and tofu

DOENJANG JJIGAE M 12.5

Soy bean stew with mixed mushrooms and tofu

BUDAE JJIGAE J 14.0

Spicy hot pot made with sausage, ham, pork, noodles and tofu

GALBITANG (GF) 14.5

Mild short beef rib soup with radish and glass noodles

SOONDOOBU JJIGAE 13.0

Spicy soft tofu stew with mixed seafood topped with egg