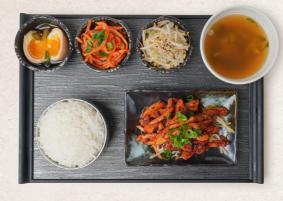

## KOREAN BBQ LUNCH MEAL

Main dish with rice and three side dishes (Korean-style braised eggs, spicy radish salad and bean sprout Namul)

LA GALBI 14.5

Marinated short beef ribs with bones

BULGOGI 13.0
Thinly sliced marinated beef with mixed vegetables

PORK BELLY 13.0 Sliced pork belly with mixed vegetables

MAPO GALBI 13.5

Marinated pork with mixed vegetables

SPICY PORK 

✓ 13.0

Hot sauce marinated pork with mixed vegetables

Spicy (V) For Vegetarian (GF) Gluten Free