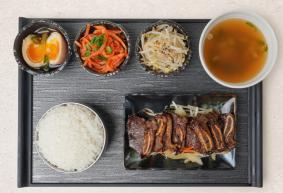

## KOREAN BBQ LUNCH MEAL

Main dish with rice and three side dishes (Korean-style braised eggs, spicy radish salad and bean sprout Namul)

LA GALBI 14.5

Marinated short beef ribs with bones

BULGOGI 13.0
Thinly sliced marinated beef with mixed vegetables

PORK BELLY 13.0 Sliced pork belly with mixed vegetables

MAPO GALBI 13.5

Marinated pork with mixed vegetables

SPICY PORK 

✓ 13.0

Hot sauce marinated pork with mixed vegetables

Spicy (V) For Vegetarian (GF) Gluten Free