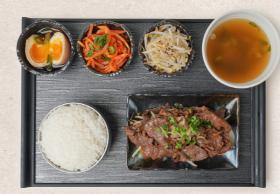

## KOREAN BBQ LUNCH MEAL

Main dish with rice and three side dishes (Korean-style braised eggs, spicy radish salad and bean sprout Namul)

LA GALBI 14.5

Marinated short beef ribs with bones

BULGOGI 13.0
Thinly sliced marinated beef with mixed vegetables

PORK BELLY 13.0 Sliced pork belly with mixed vegetables

MAPO GALBI 13.5

Marinated pork with mixed vegetables

SPICY PORK 

✓ 13.0

Hot sauce marinated pork with mixed vegetables

Spicy (V) For Vegetarian (GF) Gluten Free