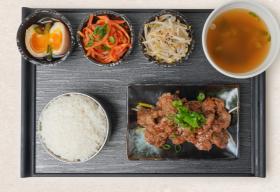

## KOREAN BBQ LUNCH MEAL

Main dish with rice and three side dishes (Korean-style braised eggs, spicy radish salad and bean sprout Namul)

LA GALBI 14.5

Marinated short beef ribs with bones

BULGOGI 13.0
Thinly sliced marinated beef with mixed vegetables

PORK BELLY 13.0 Sliced pork belly with mixed vegetables

MAPO GALBI 13.5

Marinated pork with mixed vegetables

SPICY PORK 

✓ 13.0

Hot sauce marinated pork with mixed vegetables

Spicy (V) For Vegetarian (GF) Gluten Free