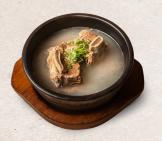

Spicy hot pot made with sausage, ham, pork, noodles and tofu

GALBITANG (GF) 14.5

Mild short beef rib soup with radish and glass noodles

SOONDOOBU JJIGAE 13.0

Spicy soft tofu stew with mixed seafood topped with egg