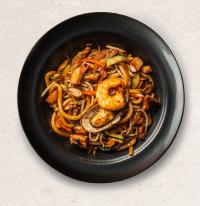

## **FRIED NOODLE**

Stir-fried udon noodles with vegetables in a soy sauce. It comes with soup and pickles.

SEAFOOD FRIED UDON 13.5

BEEF FRIED UDON 12.0

CHICKEN FRIED UDON 12.0

TOFU FRIED UDON 11.5