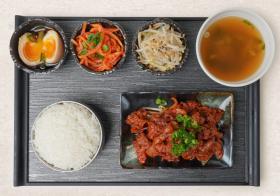

## KOREAN BBQ LUNCH MEAL

Main dish with rice and three side dishes (Korean-style braised eggs, spicy radish salad and bean sprout Namul)

LA GALBI 14.5

Marinated short beef ribs with bones

BULGOGI 13.0
Thinly sliced marinated beef with mixed vegetables

PORK BELLY 13.0 Sliced pork belly with mixed vegetables

MAPO GALBI 13.5

Marinated pork with mixed vegetables

SPICY PORK 

✓ 13.0

Hot sauce marinated pork with mixed vegetables

Spicy (V) For Vegetarian (GF) Gluten Free